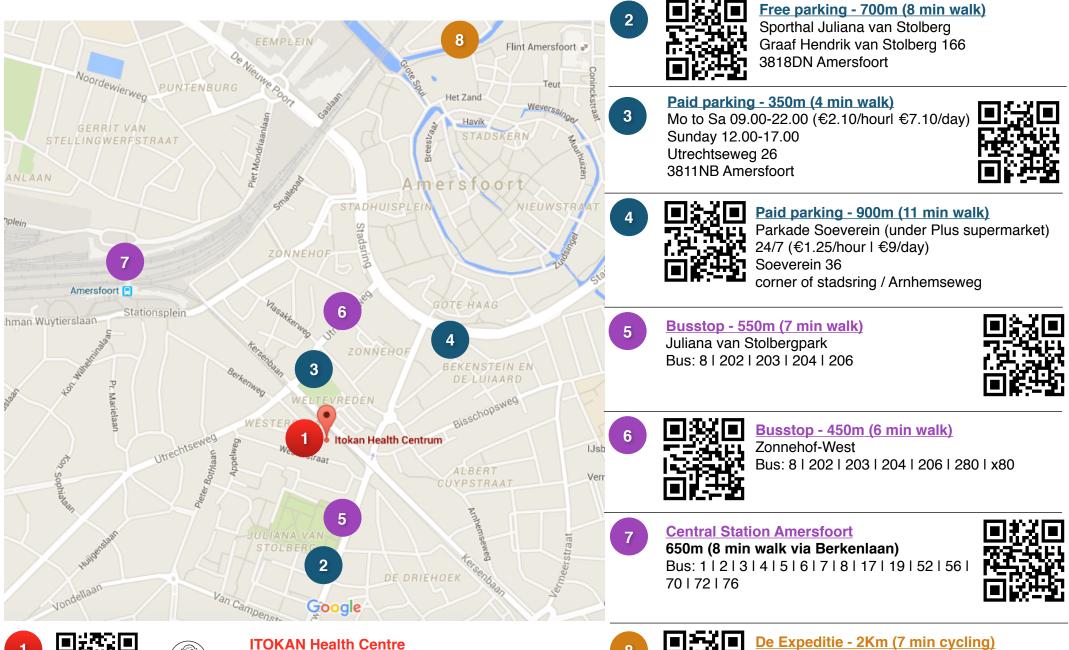

1. *No cars at the dojo!* Refer to page 2 for more information on parking spots in the vicinity and public transport.

2. If you come with a bicycle, motorcycle or scooter it will be great! You can leave your transport right next to the dojo.

3. If you travel by train then you need to disembark at Amersfoort Central Station. It is a 10 minute walk from the station to the dojo.

4. If you take the bus you can disembark at one of the following busstops:

- Amersfoort, Zonnehof-West (bus 8, 202, 203, 204, 206, 280, x80)
- Amersfoort, Juliana van Stolbergpark (bus 8, 202, 203, 204, 206)
- Amersfoort Central Station (bus 1, 2, 3, 4, 5, 6, 7, 8, 17, 19, 52, 56, 70, 72, 76)
- On page 2 you will find some links with travel instructions from our friends at Google. Just click on an underlined link or scan the QR code next to it.

TIP! Go to the App store of your device and download a free QR scanner app (if you are going to print this document).

Scan one of the QR codes to go directly to google maps with route instructions from that location to the dojo.

Johannes Tolliusstraat 32 3818NB Amersfoort

De Expeditie - 2Km (7 min cycling Schimmelpenninckkade 30 3813 Amersfoort